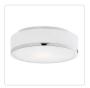

## **FLUSH MOUNT**

FM6012-BN-5CCT Brushed Nickel

FM6012-BK-5CCT Black

FM6012-CH-5CCT Chrome

## **DESCRIPTION**

**PROJECT** 

A classic and minimal design this flush mount fixture is comprised of a cylinder glass shade which diffuses the LED light downward while spreading illuminance outward. The light is accented by a plated metal ring which wraps the perimeter edge. Available in Brushed Nickel, chrome, and black. The spare details pair well with the simple form.