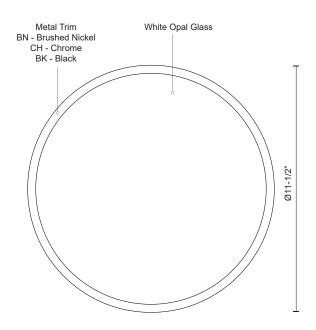

## **SPECIFICATION DETAILS**

| Fixture Dimensions     | D11-1/2" x H3-1/2"                           |
|------------------------|----------------------------------------------|
| Light Source           | AC LED Module                                |
| Wattage                | 20W                                          |
| Total Lumens           | 1950lm                                       |
| Delivered Lumens       | BK-1116lm; BN-1121lm; CH-1165lm;             |
| Voltage                | 120V                                         |
| Color Temperature      | Selectable CCT 2700K/3000K/3500K/4000K/5000K |
| CRI (Ra)               | 90CRI                                        |
| LED Rated Life         | 50,000 hours                                 |
| Dimming                | 100% - 10%, ELV Dimmer (Not Included)        |
| Glass Details          | Opal Glass                                   |
| Location               | Dry                                          |
| Illumination Direction | Downlight                                    |
| Mounting Style         | All Orientation; Ceiling and Wall;           |
| CEC Title 24 JA8       | Yes, JA8-2022                                |
| Paint Finish           | BK01; BN01; CH01;                            |

## **DESCRIPTION**

**PROJECT** 

A classic and minimal design this flush mount fixture is comprised of a cylinder glass shade which diffuses the LED light downward while spreading illuminance outward. The light is accented by a plated metal ring which wraps the perimeter edge. Available in Brushed Nickel, chrome, and black. The spare details pair well with the simple form.