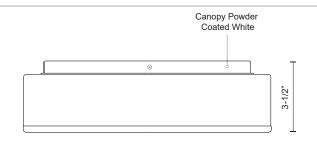

## **SPECIFICATION DETAILS**

| Fixture Dimensions     | D11-1/2" x H3-1/2"                           |
|------------------------|----------------------------------------------|
| Light Source           | AC LED Module                                |
| Wattage                | 20W                                          |
| Total Lumens           | 1950lm                                       |
| Delivered Lumens       | BK-1116lm; BN-1121lm; CH-1165lm;             |
| Voltage                | 120V                                         |
| Color Temperature      | Selectable CCT 2700K/3000K/3500K/4000K/5000K |
| CRI (Ra)               | 90CRI                                        |
| LED Rated Life         | 50,000 hours                                 |
| Dimming                | 100% - 10%, ELV Dimmer (Not Included)        |
| Glass Details          | Opal Glass                                   |
| Location               | Dry                                          |
| Illumination Direction | Downlight                                    |
| Mounting Style         | All Orientation; Ceiling and Wall;           |
| CEC Title 24 JA8       | Yes, JA8-2022                                |
| Paint Finish           | BK01; BN01; CH01;                            |