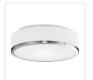

## **FLUSH MOUNT**

FM6012-BN-5CCT Brushed Nickel

FM6012-BK-5CCT Black

FM6012-CH-5CCT Chrome

## **DESCRIPTION**

**PROJECT** 

A classic and minimal design this flush mount fixture is comprised of a cylinder glass shade which diffuses the LED light downward while spreading illuminance outward. The light is accented by a plated metal ring which wraps the perimeter edge. Available in Brushed Nickel, chrome, and black. The spare details pair well with the simple form.