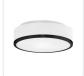

## **FLUSH MOUNT**

FM6012-BN-5CCT Brushed Nickel

FM6012-BK-5CCT Black

FM6012-CH-5CCT Chrome

## **DESCRIPTION**

**PROJECT** 

A classic and minimal design this flush mount fixture is comprised of a cylinder glass shade which diffuses the LED light downward while spreading illuminance outward. The light is accented by a plated metal ring which wraps the perimeter edge. Available in Brushed Nickel, chrome, and black. The spare details pair well with the simple form.