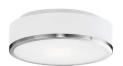

## **FLUSH MOUNT**

FM6012-BN-5CCT Brushed Nickel

FM6012-BK-5CCT Black

FM6012-CH-5CCT Chrome

## **DESCRIPTION**

**PROJECT** 

A classic and minimal design this flush mount fixture is comprised of a cylinder glass shade which diffuses the LED light downward while spreading illuminance outward. The light is accented by a plated metal ring which wraps the perimeter edge. Available in Brushed Nickel, chrome, and black. The spare details pair well with the simple form.